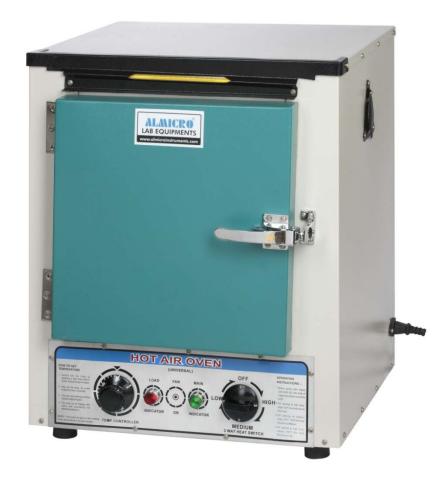

## ALMICRO

## HOT AIR OVEN

## **Specification:**

Standard double wall fabrication. Inner chamber made of richly anodized fabricated out of thick mild steel sheet duly finished in stored enamel off-white paint or pastel mat finish colors combinations. The gap between the walls is filled with special grade grass wool for heat insulation. Inner chamber is ribbed for placing shelves at convenient levels. Provided with two or three remove able shelves. Special elegant door closing device has been provided.

Nichorome wire heating elements provided on three sides attain quick and uniform heating in range of  $50^{\circ}$ C to  $250^{\circ} \pm 1^{\circ}$ C controlled by capillary type thermostat.

L-shaped thermo meter is built in type. Control panel is provided with selector switch of high or low rates of power. Thermostat control knob and indicators for mains & thermostat. Supplied with cord and plug. The equipment is suitable to operate on 220V AC 50 Hz single phase.